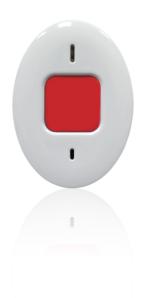

## **FALL DETECTOR**

Product Number: FDS1300

A sensor that detects falls and alerts everyone on your system.

## **KEY FEATURES**

- Works with all Home8 systems
- Fall sensor automatically triggers a signal if a fall is detected
- Press and hold the central emergency button to trigger an emergency alarm
- Built-in attention buzzer
- Send App push notifications to multiple users
- Rechargeable battery
- Low battery alarm